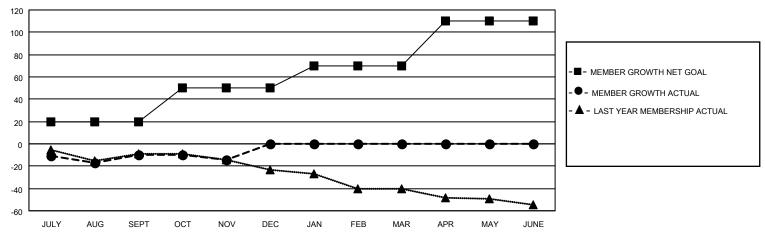

## GOALS AND ACTUAL MEMBERS CUMULATIVE

| DROPPED CLUBS: 0 |    | 13 CLUBS OF 42 ADDED 1 OR<br>MORE NEW MEMBERS | GENDER DISTRIBUTION       |              |  |
|------------------|----|-----------------------------------------------|---------------------------|--------------|--|
|                  |    | MORE NEW MEMBERS                              | MALE 886 (75.79%)         |              |  |
|                  |    |                                               | FEMALE                    | 283 (24.21%) |  |
| DROPPED MEMBERS  |    |                                               | NON BINARY                | 0 (0.00%)    |  |
|                  |    |                                               | PREFER NOT TO ANSWER      | 0 (0.00%)    |  |
| DECEASED         | 4  |                                               |                           |              |  |
| CLUB CANCELLED   | 0  | CLICK HERE FOR CUMULATIVE                     | TOTAL FAMILY UNIT MEMBERS | 166          |  |
| OTHER            | 40 | MEMBERSHIP DATA                               |                           |              |  |
| TOTAL            | 44 |                                               | FAMILY MEMBERS PAYING HAI | LF DUES 83   |  |
|                  |    |                                               |                           |              |  |

## MONTHLY MEMBERSHIP PROGRESS REPORT

LOCATION IOWA District 9 NE Results as of: 11/30/2022

| Clubs RESULTS FOR 2022-2023 |   |   |   | Members RESULTS FOR 2022-2023 |    |    |    |
|-----------------------------|---|---|---|-------------------------------|----|----|----|
|                             |   |   |   |                               |    |    |    |
| JULY/AUG/SEPT               | 1 | 0 | 0 | JULY/AUG/SEPT                 | 20 | 20 | 29 |
| OCT/NOV/DEC                 | 1 | 0 | 0 | OCT/NOV/DEC                   | 30 | 12 | 15 |
| JAN/FEB/MAR                 | 1 | 0 | 0 | JAN/FEB/MAR                   | 20 | 0  | 0  |
| APR/MAY/JUNE                | 1 | 0 | 0 | APR/MAY/JUNE                  | 40 | 0  | 0  |