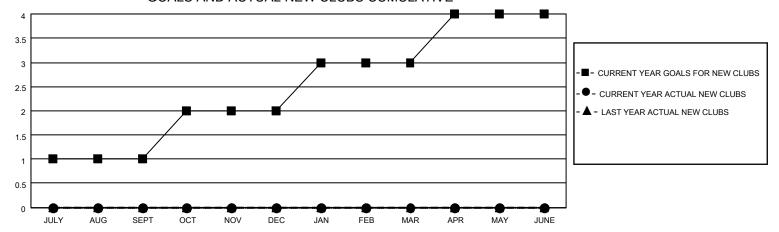

## GOALS AND ACTUAL NEW CLUBS CUMULATIVE

## MONTHLY MEMBERSHIP PROGRESS REPORT

LOCATION IOWA District 9 NE Results as of: 11/30/2022

| Clubs RESULTS FOR 2022-2023 |   |   |   | Members RESULTS FOR 2022-2023 |    |    |    |
|-----------------------------|---|---|---|-------------------------------|----|----|----|
|                             |   |   |   |                               |    |    |    |
| JULY/AUG/SEPT               | 1 | 0 | 0 | JULY/AUG/SEPT                 | 20 | 20 | 29 |
| OCT/NOV/DEC                 | 1 | 0 | 0 | OCT/NOV/DEC                   | 30 | 12 | 15 |
| JAN/FEB/MAR                 | 1 | 0 | 0 | JAN/FEB/MAR                   | 20 | 0  | 0  |
| APR/MAY/JUNE                | 1 | 0 | 0 | APR/MAY/JUNE                  | 40 | 0  | 0  |